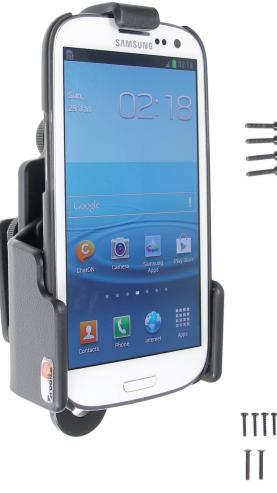

## **Mounting Accessories**

The top support helps holding your unit into place in the holder. The support is adjustable in order to fit with the height of your device. Perfect to use if you want to mount a holder onto e.g. your mountainbike for offroad biking.

The adjustable top support is avaible in two versions. The first fits all holders with small and large tilt swivel and adjustable holders adjusted with screws on the front. The second fits adjustable holders adjusted with screws on the back.