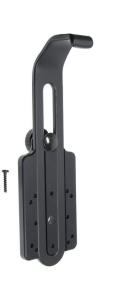

The adjustable top support is avaible in two versions. The first fits all holders with small and large tilt swivel and adjustable holders adjusted with screws on the front. The second fits adjustable holders adjusted with screws on the back.

| Item no. | Product                                                                                                                                                                       |
|----------|-------------------------------------------------------------------------------------------------------------------------------------------------------------------------------|
| 215695   | Adjustable top support for a firmer fit.<br>For mounting on all adjustable holders adjusted with screws<br>on the back.                                                       |
| 215696   | Adjustable top support for a firmer fit.<br>For mounting on all holders with large or small tilt swivel, but<br>also on adjustable holders adjusted with screws on the front. |