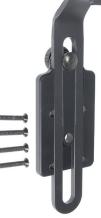

The adjustable top support is avaible in two versions. The first fits all holders with small and large tilt swivel and adjustable holders adjusted with screws on the front. The second fits adjustable holders adjusted with screws on the back.

| Item no. | Product                                                                                                                                                                       |
|----------|-------------------------------------------------------------------------------------------------------------------------------------------------------------------------------|
| 215695   | Adjustable top support for a firmer fit.<br>For mounting on all adjustable holders adjusted with screws<br>on the back.                                                       |
| 215696   | Adjustable top support for a firmer fit.<br>For mounting on all holders with large or small tilt swivel, but<br>also on adjustable holders adjusted with screws on the front. |