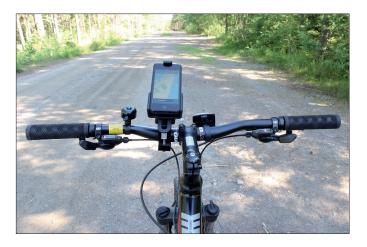

## **Mounting Accessories**

The top support helps holding your unit into place in the holder. The support is adjustable in order to fit with the height of your device. Perfect to use if you want to mount a holder onto e.g. your mountainbike for offroad biking.

The adjustable top support is avaible in two versions. The first fits all holders with small and large tilt swivel and adjustable holders adjusted with screws on the front. The second fits adjustable holders adjusted with screws on the back.