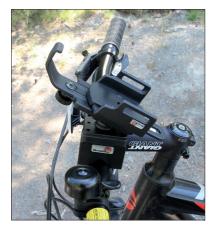

## **Mounting Accessories**

The top support helps holding your unit into place in the holder. The support is adjustable in order to fit with the height of your device. Perfect to use if you want to mount a holder onto e.g. your mountainbike for offroad biking.

The adjustable top support is avaible in two versions. The first fits all holders with small and large tilt swivel and adjustable holders adjusted with screws on the front. The second fits adjustable holders adjusted with screws on the back.