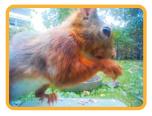

|
| File Format         | AVI, JPG                                                |
| Interface           | USB Type-C                                              |
| Double Solar Panels | Light intensity: 38000-40000, about 8 hours full charge |
| Battery             | Lithium Battery 1200mAh built-in                        |
| Battery Life Time   | About 6 hours of continous video recording              |
| Dimensions, Weight  | 17.5 x 12.5 x 13 cm, 350g                               |

## **INCLUDED ACCESSORIES**

**EXTERNAL MEMORY** 

Bird Camera + Feeder, Water Sink, Nectar Feeder, Strap, Pole Mount, Mount Adaptor, USB Cable, User's Manual

(Not included)

Compatible with microSD cards up to max. 32 GB

# Unique animal perspectives Very easy to fill with food and water