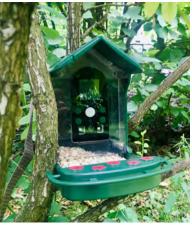

- Enjoy watching birds and other animals without disturbing them
- · Automatic Motion Detection
- 3M Detection Range
- · 0.8 Sec. Trigger Time
- · High Definition Video
- · Photos up to 12MP
- · Display 1.44"/3.6 cm
- · Double Solar Panel
- · Built-in Lithium Battery
- Low Power Consumption

## **BIRDY CAM + FEEDER**

Art. Nr. 10123

EAN 4260041686533

#### **FEATURES**

| FEATURES            |                                                         |
|---------------------|---------------------------------------------------------|
| Housing             | Weatherproof                                            |
| Space for food      | For approx. 250g of grain food                          |
| Sensor              | 1.3MP CMOS                                              |
| Lens                | Fixed Focus, F 5.5, f=3.9 mm                            |
| PIR Sensor          | Automatic Motion Detection                              |
| Detection Range     | Up to 3M                                                |
| Trigger Time        | 0.8 sec.                                                |
| Display             | 1.44"/3.6 cm                                            |
| Recording Modes     | Photo / Video / Photo + Video                           |
| Video Lenght        | 10 sec. / 30 sec. / 1 min. / 3 min.                     |
| Photo Burst         | 3 / 5 / 10 photos                                       |
| Auto Power Off      | Yes                                                     |
| Microphone          | Built-in                                                |
| File Format         | AVI, JPG                                                |
| Interface           | USB Type-C                                              |
| Double Solar Panels | Light intensity: 38000-40000, about 8 hours full charge |
| Battery             | Lithium Battery 1200mAh built-in                        |
| Battery Life Time   | About 6 hours of continous video recording              |
| Dimensions, Weight  | 17.5 x 12.5 x 13 cm, 350g                               |

## **INCLUDED ACCESSORIES**

**EXTERNAL MEMORY** 

Bird Camera + Feeder, Water Sink, Nectar Feeder, Strap, Pole Mount, Mount Adaptor, USB Cable, User's Manual

(Not included)

Compatible with microSD cards up to max. 32 GB

# Unique animal perspectives Very easy to fill with food and water