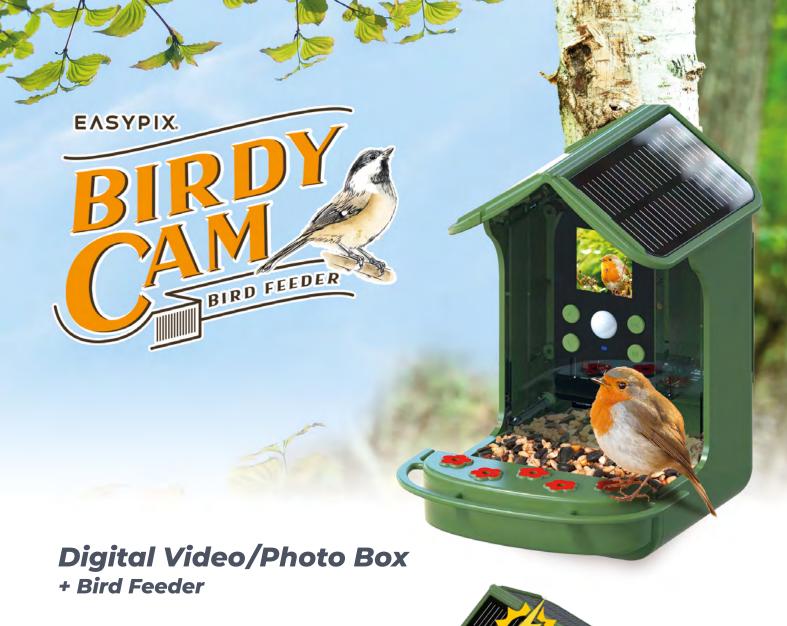

- Enjoy watching birds and other animals without disturbing them
- · Automatic Motion Detection
- 3M Detection Range
- · 0.8 Sec. Trigger Time
- · High Definition Video
- · Photos up to 12MP
- · Display 1.44"/3.6 cm
- · Double Solar Panel
- · Built-in Lithium Battery
- Low Power Consumption

## **BIRDY CAM + FEEDER**

Art. Nr. 10123

EAN 4260041686533

#### **FEATURES**

| FEATURES            |                                                         |
|---------------------|---------------------------------------------------------|
| Housing             | Weatherproof                                            |
| Space for food      | For approx. 250g of grain food                          |
| Sensor              | 1.3MP CMOS                                              |
| Lens                | Fixed Focus, F 5.5, f=3.9 mm                            |
| PIR Sensor          | Automatic Motion Detection                              |
| Detection Range     | Up to 3M                                                |
| Trigger Time        | 0.8 sec.                                                |
| Display             | 1.44"/3.6 cm                                            |
| Recording Modes     | Photo / Video / Photo + Video                           |
| Video Lenght        | 10 sec. / 30 sec. / 1 min. / 3 min.                     |
| Photo Burst         | 3 / 5 / 10 photos                                       |
| Auto Power Off      | Yes                                                     |
| Microphone          | Built-in                                                |
| File Format         | AVI, JPG                                                |
| Interface           | USB Type-C                                              |
| Double Solar Panels | Light intensity: 38000-40000, about 8 hours full charge |
| Battery             | Lithium Battery 1200mAh built-in                        |
| Battery Life Time   | About 6 hours of continous video recording              |
| Dimensions, Weight  | 17.5 x 12.5 x 13 cm, 350g                               |

# Unique animal perspectives Very easy to fill with food and water