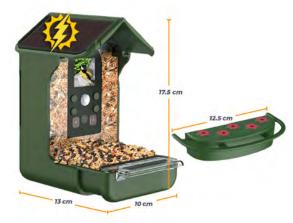

#### **FEATURES**

| FEATURES            |                                                         |
|---------------------|---------------------------------------------------------|
| Housing             | Weatherproof                                            |
| Space for food      | For approx. 250g of grain food                          |
| Sensor              | 1.3MP CMOS                                              |
| Lens                | Fixed Focus, F 5.5, f=3.9 mm                            |
| PIR Sensor          | Automatic Motion Detection                              |
| Detection Range     | Up to 3M                                                |
| Trigger Time        | 0.8 sec.                                                |
| Display             | 1.44"/3.6 cm                                            |
| Recording Modes     | Photo / Video / Photo + Video                           |
| Video Lenght        | 10 sec. / 30 sec. / 1 min. / 3 min.                     |
| Photo Burst         | 3 / 5 / 10 photos                                       |
| Auto Power Off      | Yes                                                     |
| Microphone          | Built-in                                                |
| File Format         | AVI, JPG                                                |
| Interface           | USB Type-C                                              |
| Double Solar Panels | Light intensity: 38000-40000, about 8 hours full charge |
| Battery             | Lithium Battery 1200mAh built-in                        |
| Battery Life Time   | About 6 hours of continous video recording              |
| Dimensions, Weight  | 17.5 x 12.5 x 13 cm, 350g                               |