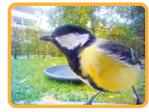

|
| File Format         | AVI, JPG                                                |
| Interface           | USB Type-C                                              |
| Double Solar Panels | Light intensity: 38000-40000, about 8 hours full charge |
| Battery             | Lithium Battery 1200mAh built-in                        |
| Battery Life Time   | About 6 hours of continous video recording              |
| Dimensions, Weight  | 17.5 x 12.5 x 13 cm, 350g                               |

## **INCLUDED ACCESSORIES**

**EXTERNAL MEMORY** 

Bird Camera + Feeder, Water Sink, Nectar Feeder, Strap, Pole Mount, Mount Adaptor, USB Cable, User's Manual

(Not included)

Compatible with microSD cards up to max. 32 GB

# Unique animal perspectives Very easy to fill with food and water