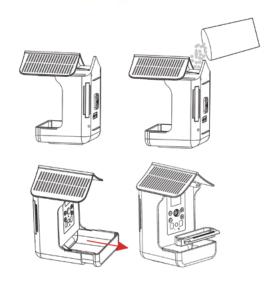

## **INCLUDED ACCESSORIES**

**EXTERNAL MEMORY** 

Bird Camera + Feeder, Water Sink, Nectar Feeder, Strap, Pole Mount, Mount Adaptor, USB Cable, User's Manual

(Not included)

Compatible with microSD cards up to max. 32 GB

# Unique animal perspectives Very easy to fill with food and water