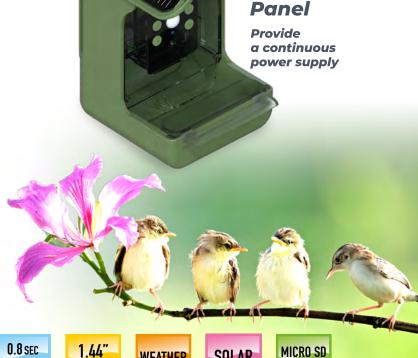

**Double Solar** 

#### **FEATURES**

| FEATURES            |                                                         |
|---------------------|---------------------------------------------------------|
| Housing             | Weatherproof                                            |
| Space for food      | For approx. 250g of grain food                          |
| Sensor              | 1.3MP CMOS                                              |
| Lens                | Fixed Focus, F 5.5, f=3.9 mm                            |
| PIR Sensor          | Automatic Motion Detection                              |
| Detection Range     | Up to 3M                                                |
| Trigger Time        | 0.8 sec.                                                |
| Display             | 1.44"/3.6 cm                                            |
| Recording Modes     | Photo / Video / Photo + Video                           |
| Video Lenght        | 10 sec. / 30 sec. / 1 min. / 3 min.                     |
| Photo Burst         | 3 / 5 / 10 photos                                       |
| Auto Power Off      | Yes                                                     |
| Microphone          | Built-in                                                |
| File Format         | AVI, JPG                                                |
| Interface           | USB Type-C                                              |
| Double Solar Panels | Light intensity: 38000-40000, about 8 hours full charge |
| Battery             | Lithium Battery 1200mAh built-in                        |
| Battery Life Time   | About 6 hours of continous video recording              |
| Dimensions, Weight  | 17.5 x 12.5 x 13 cm, 350g                               |