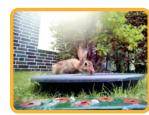

|
| File Format         | AVI, JPG                                                |
| Interface           | USB Type-C                                              |
| Double Solar Panels | Light intensity: 38000-40000, about 8 hours full charge |
| Battery             | Lithium Battery 1200mAh built-in                        |
| Battery Life Time   | About 6 hours of continous video recording              |
| Dimensions, Weight  | 17.5 x 12.5 x 13 cm, 350g                               |

## **INCLUDED ACCESSORIES**

**EXTERNAL MEMORY** 

Bird Camera + Feeder, Water Sink, Nectar Feeder, Strap, Pole Mount, Mount Adaptor, USB Cable, User's Manual

(Not included)

Compatible with microSD cards up to max. 32 GB

# Unique animal perspectives Very easy to fill with food and water