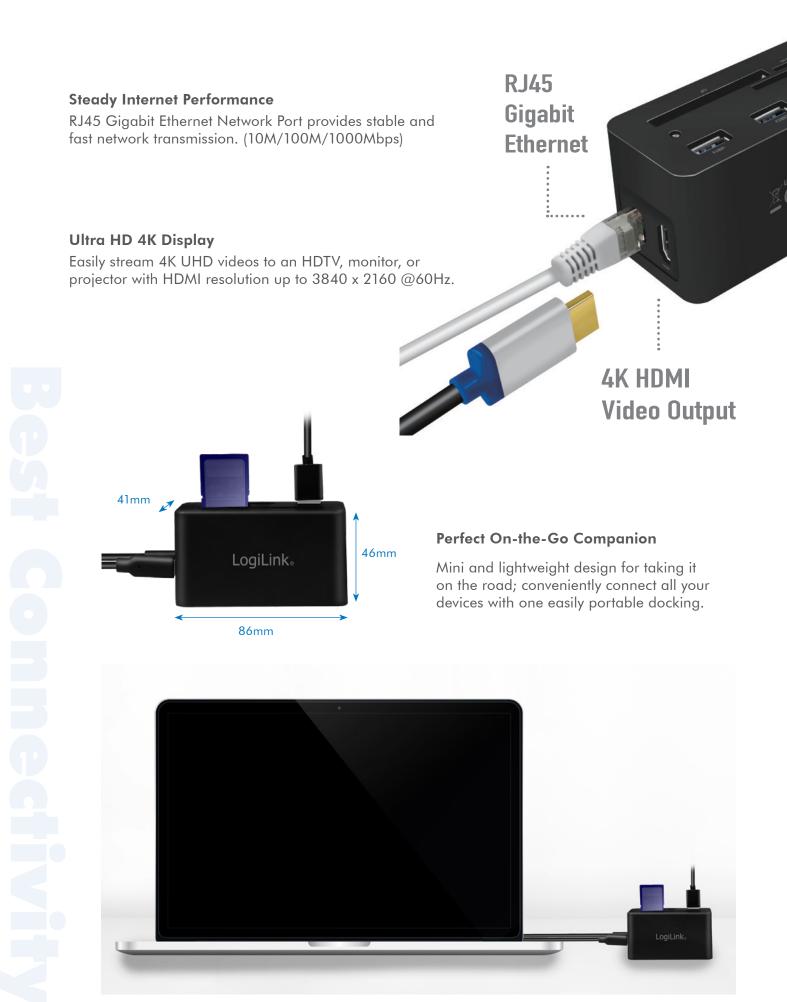

### Mini Size, More Connections

This USB-C Mini Docking is a compact and lightweight 10-in-1 expansion dock; offers convenient access to multiple devices on your USB-C laptop. The extra USB-C PD port keeps your laptop charging while still providing power to each external device. Ideal for increasing work efficiency and making life easier.

### Fast Data Transfer

Connect your laptop via the USB-C port to give you extra ports to connect your peripherals. Quick data transfer speeds up to 5Gbps.

#### **Convenient USB-C Charging**

Power supply via the 60W USB-C Power Delivery port for keeps your laptop fully charged while you're using all the other devices on the docking.