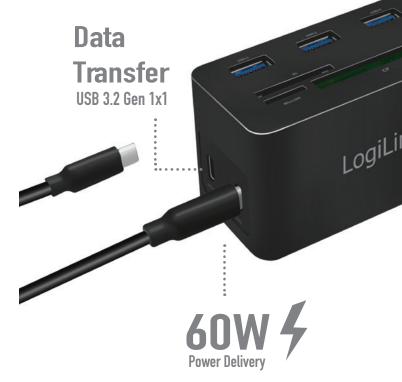

### Fast Data Transfer

Connect your laptop via the USB-C port to give you extra ports to connect your peripherals. Quick data transfer speeds up to 5Gbps.

#### **Convenient USB-C Charging**

Power supply via the 60W USB-C Power Delivery port for keeps your laptop fully charged while you're using all the other devices on the docking.