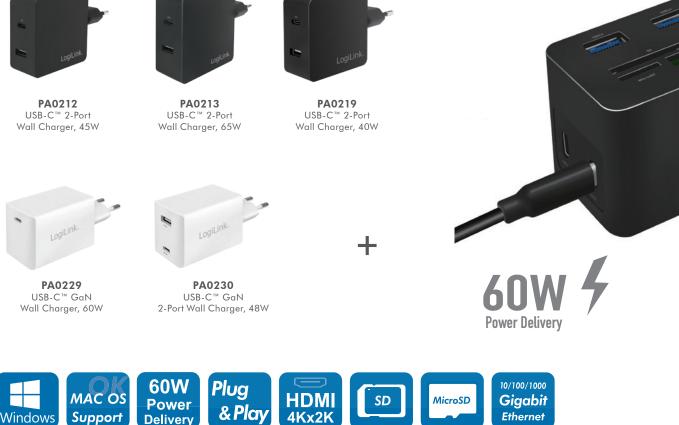

### USB-C<sup>™</sup> Mini Docking

Art. No.: UA0370

Use the USB-C PD Port with these LogiLink Power Adapters:

**PA0212** USB-C<sup>™</sup> 2-Port Wall Charger, 45W