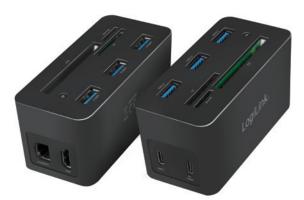

### Mini Size, More Connections

This USB-C Mini Docking is a compact and lightweight 10-in-1 expansion dock; offers convenient access to multiple devices on your USB-C laptop. The extra USB-C PD port keeps your laptop charging while still providing power to each external device. Ideal for increasing work efficiency and making life easier.

### **Package Contents:**

- » 1 x USB-C Mini Docking
- » 1 x USB-C Cable, 51cm
- » 1 x User Manual