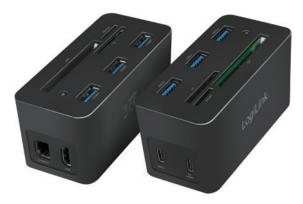

# LogiLink®

USB-C<sup>™</sup> Mini Docking

Art. No.: UA0370

### Mini Size, More Connections

This USB-C Mini Docking is a compact and lightweight 10-in-1 expansion dock; offers convenient access to multiple devices on your USB-C laptop. The extra USB-C PD port keeps your laptop charging while still providing power to each external device. Ideal for increasing work efficiency and making life easier.