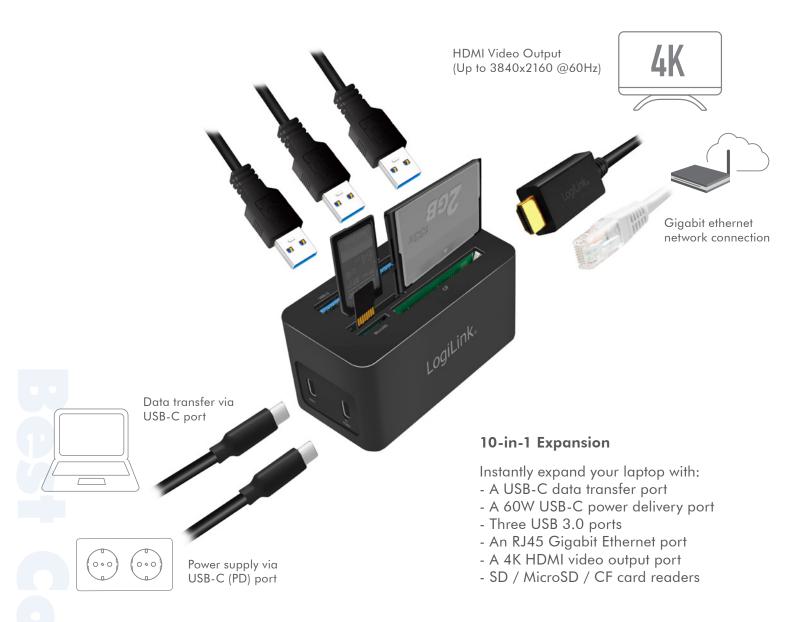

### Mini Size, More Connections

This USB-C Mini Docking is a compact and lightweight 10-in-1 expansion dock; offers convenient access to multiple devices on your USB-C laptop. The extra USB-C PD port keeps your laptop charging while still providing power to each external device. Ideal for increasing work efficiency and making life easier.

### Fast Data Transfer

Connect your laptop via the USB-C port to give you extra ports to connect your peripherals. Quick data transfer speeds up to 5Gbps.

#### **Convenient USB-C Charging**

Power supply via the 60W USB-C Power Delivery port for keeps your laptop fully charged while you're using all the other devices on the docking.