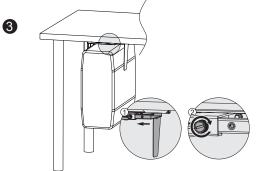

## Adjustable Under Desk/Wall CPU Mount

Art. No.: **EO0005** 

Designed to mount the computer under the desk to save more space in the working area.

#### **Features:**

- » Fits the CPU up to 10kg
- » Sturdy and simple design
- » 360° rotate

Wall Installation

300mm-533mm Height Adjustable

- \* The specifications and pictures are subject to change without notice.
- \*All trade names referenced are the registered namework of their respective owners.