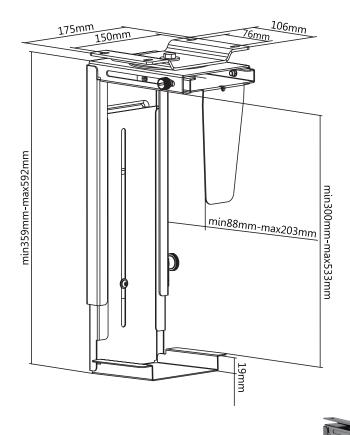

### **Specification:**

| Rated Load        | 10kg (22lbs) |
|-------------------|--------------|
| Height Adjustable | 300-533mm    |
| Width Adjustable  | 88-203mm     |
| Rotation          | 360°         |