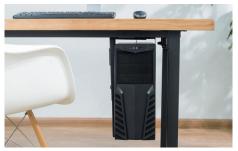

## Adjustable Under Desk/Wall CPU Mount

Art. No.: **EO0005** 

Designed to mount the computer under the desk to save more space in the working area.

#### **Features:**

- » Fits the CPU up to 10kg
- » Sturdy and simple design
- » 360° rotate

Wall Installation

300mm-533mm Height Adjustable

- \* The specifications and pictures are subject to change without notice.
- \*All trade names referenced are the registered namework of their respective owners.