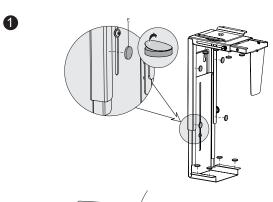

## **LogiLink**<sub>®</sub>

## Adjustable Under Desk/Wall CPU Mount

Art. No.: **EO0005** 

Designed to mount the computer under the desk to save more space in the working area.

#### **Features:**

- » Fits the CPU up to 10kg
- » Sturdy and simple design
- » 360° rotate









Wall Installation

300mm-533mm Height Adjustable









- \* The specifications and pictures are subject to change without notice.
- \*All trade names referenced are the registered namework of their respective owners.



## **LogiLink**<sub>®</sub>

# Adjustable Under Desk/Wall CPU Mount

Art. No.: **EO0005** 









### **Specification:**

| Rated Load        | 10kg (22lbs) |
|-------------------|--------------|
| Height Adjustable | 300-533mm    |
| Width Adjustable  | 88-203mm     |
| Rotation          | 360°         |

### Package Contents:

- » 1 x CPU Mount
- » 1 x Screw Pack
- » 1 x User Manual

### **Package Informations:**

» Packing Dimension: 370 x 180 x 180mm

» Packing Weight: kg

» Carton Dimension: 560 x 390 x 380mm

» Carton Q'ty: 6pcs

» Carton Weight: 19.5kg







<sup>\*</sup> The specifications and pictures are subject to change without notice.

<sup>\*</sup>AII trade names referenced are the registered namework of their respective owners.