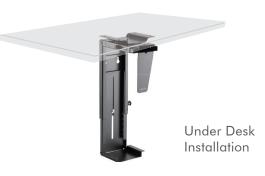

## Adjustable Under Desk/Wall CPU Mount

Art. No.: **EO0005** 

Designed to mount the computer under the desk to save more space in the working area.