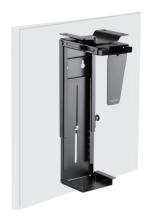

## Adjustable Under Desk/Wall CPU Mount

Art. No.: **EO0005** 

Designed to mount the computer under the desk to save more space in the working area.

#### **Features:**

- » Fits the CPU up to 10kg
- » Sturdy and simple design
- » 360° rotate

Wall Installation

300mm-533mm Height Adjustable

- \* The specifications and pictures are subject to change without notice.
- \*All trade names referenced are the registered namework of their respective owners.