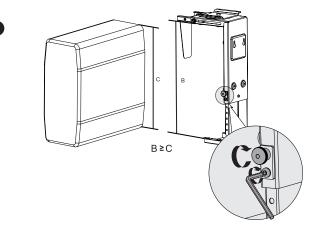

#### **Features:**

- » Fits the CPU up to 10kg
- » Sturdy and simple design
- » 360° rotate

Wall Installation

300mm-533mm Height Adjustable

- \* The specifications and pictures are subject to change without notice.
- \*All trade names referenced are the registered namework of their respective owners.

### **Specification:**

| Rated Load        | 10kg (22lbs) |
|-------------------|--------------|
| Height Adjustable | 300-533mm    |
| Width Adjustable  | 88-203mm     |
| Rotation          | 360°         |