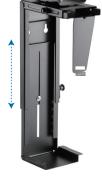

#### **Features:**

- » Fits the CPU up to 10kg
- » Sturdy and simple design
- » 360° rotate

Wall Installation

300mm-533mm Height Adjustable

- \* The specifications and pictures are subject to change without notice.
- \*All trade names referenced are the registered namework of their respective owners.

### **Specification:**

| Rated Load        | 10kg (22lbs) |
|-------------------|--------------|
| Height Adjustable | 300-533mm    |
| Width Adjustable  | 88-203mm     |
| Rotation          | 360°         |