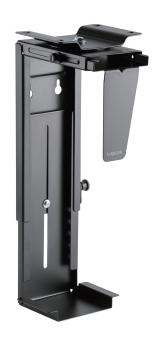

## Adjustable Under Desk/Wall CPU Mount

Art. No.: **EO0005** 

Designed to mount the computer under the desk to save more space in the working area.

#### **Features:**

- » Fits the CPU up to 10kg
- » Sturdy and simple design
- » 360° rotate

Wall Installation

300mm-533mm Height Adjustable

- \* The specifications and pictures are subject to change without notice.
- \*All trade names referenced are the registered namework of their respective owners.