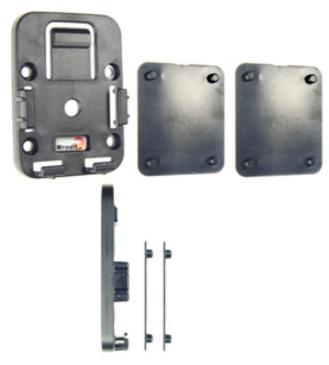

## **Product 215503**

215503 MoveClip MultiMoveClip: Complete set. Contains 1 MultiMoveClip, 2 adapter plates, 4 screws.

MultiMoveClip is for you who easily want to switch between different device holders on the same ProClip. Perfect if you have different cell phones but drive the same car, or if you want to place your GPS where the cell phone usually sits. You attach the MultiMoveClip onto your ProClip in your car and it is then ready to use with your device holders of choice. Your device holders are fitted just as secure as if they were screwed directly onto the ProClip.

MultiMoveClip fits with all Brodit's holders with tilt swivel. There are two sizes of tilt swivels and to be able to fit even the smaller size two adapter plates are enclosed with the delivery. Combined with item no 215504 MultiMoveClip also fits holders without tilt swivel.

## INSTALLATION INSTRUCTIONS

 1.
 2.

Please read all of the instructions and look at the pictures before attaching the holder. There are two tilt swivel sizes. The larger tilt swivel will fit directly into the MultiMoveClip. In order for the smaller tilt swivel to fit into the MultiMoveClip you need to use the enclosed adapter plate. Compare the tilt swivel on your holder with the drawn picture to determine which size tilt swivel you have. To make sure, you can always place your holder into the MultiMoveClip without using an adapter plate; if the fit is loose or unstable, you will need to use the adapter plate.

- 1. If you have the smaller tilt swivel: Press the adapter plate into place onto the tilt swivel.
- 2. Place the MultiMoveClip onto the desired position and screw it into place with the enclosed screws.
- 3. To place the holder into the MultiMoveClip: Slide the holder downward into place from above. To remove the holder from the MultiMoveClip: Press the latch on the upper part of the MultiMoveClip forward. In the same time push the holder upward and out of the MultiMoveClip.
- 4. MultiMoveClip is in place. You can now switch holders easily.